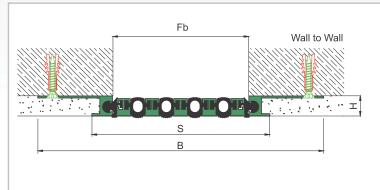

GASKET COLORS BLACK GREY BEIGE Custom Colors available.

| LOCATION     | MODEL       | GAP<br>(Fb) mm | HEIGHT<br>(H) MM | OVERALL<br>WIDTH<br>(B) mm | VISIBLE<br>WIDTH<br>(S) mm | MOVEMENT<br>(W) mm | LOAD<br>CAPACITY | STANDARD<br>LENGTH<br>(mt) |
|--------------|-------------|----------------|------------------|----------------------------|----------------------------|--------------------|------------------|----------------------------|
| Wall to Wall | AS A126-030 | 30             | 15 / 28          | 128                        | 48                         | ± 2                | N/A              | 3                          |
|              | AS A126-050 | 50             | 15 / 28          | 148                        | 68                         | ± 4                | N/A              | 3                          |
|              | AS A126-060 | 60             | 15 / 28          | 170                        | 90                         | ± 6                | N/A              | 3                          |
|              | AS A126-080 | 80             | 15 / 28          | 190                        | 110                        | ± 8                | N/A              | 3                          |
|              | AS A126-100 | 100            | 15 / 28          | 210                        | 131                        | ± 10               | N/A              | 3                          |
|              | AS A126-120 | 120            | 15 / 28          | 231                        | 152                        | ± 12               | N/A              | 3                          |
|              | AS A126-140 | 140            | 15 / 28          | 252                        | 173                        | ± 14               | N/A              | 3                          |
|              | AS A126-160 | 160            | 15 / 28          | 273                        | 193                        | ± 16               | N/A              | 3                          |
|              | AS A126-200 | 200            | 15 / 28          | 315                        | 235                        | ± 20               | N/A              | 3                          |

Note: Please ask for different sizes