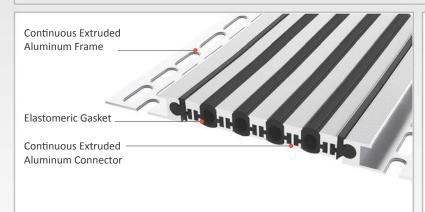

AS A126 flush mounted profile can easily be installed by means of screws to all types of wall & ceiling. Adjustable interlocking profile and gasket configuration makes it available for gaps up to 200 mm. Multipartite design ensures the profile to meet displacements in 3 directions. If inquired, AS A126 can be applied with floor type AS A226 and this dual application brings in a decorative aspect. Profiles are delivered factory-assembled.

Application Areas : Indoor & Outdoor / Wall & Ceiling

Ideal for : Shopping Malls, Airports, Residences, Hospitals, Hotels, Commercial & Public Buildings etc.

Material : Mill Finish Aluminum (Anodizing optional), TPE Gasket

Aluminum Alloy : 6063 AA-USA / EN AW 6063

**Optional Supplies**: Fire Barrier, Waterproof EPDM membrane

<sup>\*</sup> Visuals are representative and the profile configuration may differ depending on the characteristics requested.