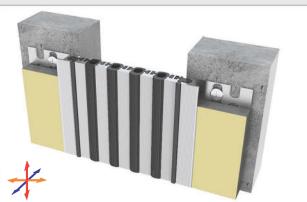

AS A126 flush mounted profile can easily be installed by means of screws to all types of wall & ceiling. Adjustable interlocking profile and gasket configuration makes it available for gaps up to 200 mm. Multipartite design ensures the profile to meet displacements in 3 directions. If inquired, AS A126 can be applied with floor type AS A226 and this dual application brings in a decorative aspect. Profiles are delivered factory-assembled.

Application Areas : Indoor & Outdoor / Wall & Ceiling

Ideal for : Shopping Malls, Airports, Residences, Hospitals, Hotels, Commercial & Public Buildings etc.

Material : Mill Finish Aluminum (Anodizing optional), TPE Gasket