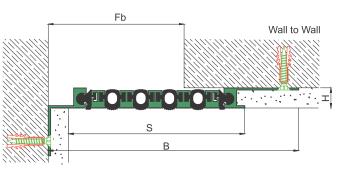

GASKET COLORS BLACK GREY BEIGE Custom Colors available.

| LOCATION     | MODEL       | GAP<br>(Fb) mm | HEIGHT<br>(H) MM | OVERALL<br>WIDTH<br>(B) mm | VISIBLE<br>WIDTH<br>(S) mm | MOVEMENT<br>(W) mm | LOAD<br>CAPACITY | STANDARD<br>LENGTH<br>(mt) |
|--------------|-------------|----------------|------------------|----------------------------|----------------------------|--------------------|------------------|----------------------------|
| Wall to Wall | AS A126-030 | 30             | 15 / 28          | 128                        | 48                         | ± 2                | N/A              | 3                          |
|              | AS A126-050 | 50             | 15 / 28          | 148                        | 68                         | ± 4                | N/A              | 3                          |
|              | AS A126-060 | 60             | 15 / 28          | 170                        | 90                         | ± 6                | N/A              | 3                          |
|              | AS A126-080 | 80             | 15 / 28          | 190                        | 110                        | ± 8                | N/A              | 3                          |
|              | AS A126-100 | 100            | 15 / 28          | 210                        | 131                        | ± 10               | N/A              | 3                          |
|              | AS A126-120 | 120            | 15 / 28          | 231                        | 152                        | ± 12               | N/A              | 3                          |
|              | AS A126-140 | 140            | 15 / 28          | 252                        | 173                        | ± 14               | N/A              | 3                          |
|              | AS A126-160 | 160            | 15 / 28          | 273                        | 193                        | ± 16               | N/A              | 3                          |
|              | AS A126-200 | 200            | 15 / 28          | 315                        | 235                        | ± 20               | N/A              | 3                          |

Note: Please ask for different sizes