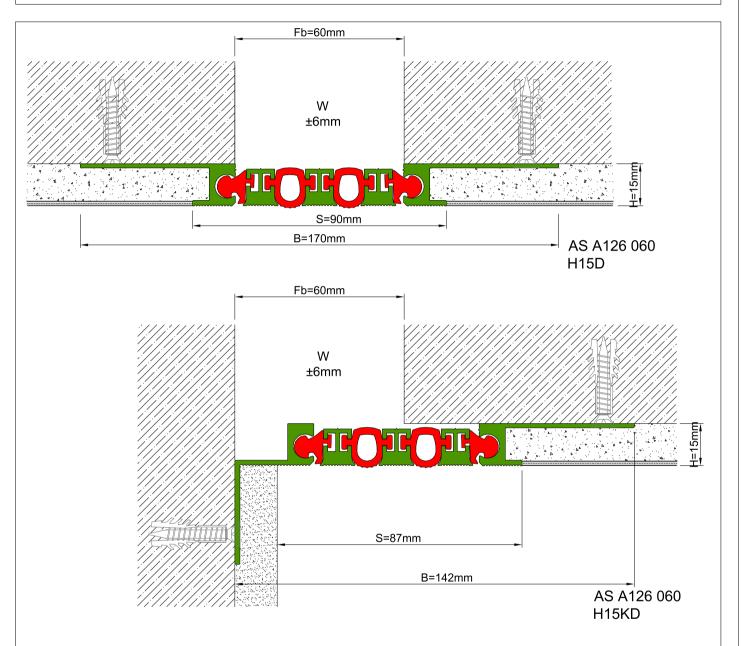

## Duvar&Tavan Profilleri Wall&Ceiling Profiles AS A126 060 H15D

| Profil No<br>Profile Number         | AS A126 060                                                                                   | AS A126 060K |  |  |  |
|-------------------------------------|-----------------------------------------------------------------------------------------------|--------------|--|--|--|
| Fb (mm)                             | 60                                                                                            | 60           |  |  |  |
| H (mm) yaklaşık approx.             | 15                                                                                            | 15           |  |  |  |
| W± (mm) yaklaşık approx.            | ±6                                                                                            | ±6           |  |  |  |
| Renk<br>Color                       | Alüminyum: Natürel, Fitiller: Siyah, gri,diğer<br>Aluminum: Natural,Inserts:Black,grey,others |              |  |  |  |
| Malzeme<br>Material                 | Alüminyum,TPE Termoplastik Elastomer<br>Aluminum,TPE Thermoplastic Elastomer                  |              |  |  |  |
| Standart Uzunluk<br>Standard Length | 3                                                                                             |              |  |  |  |